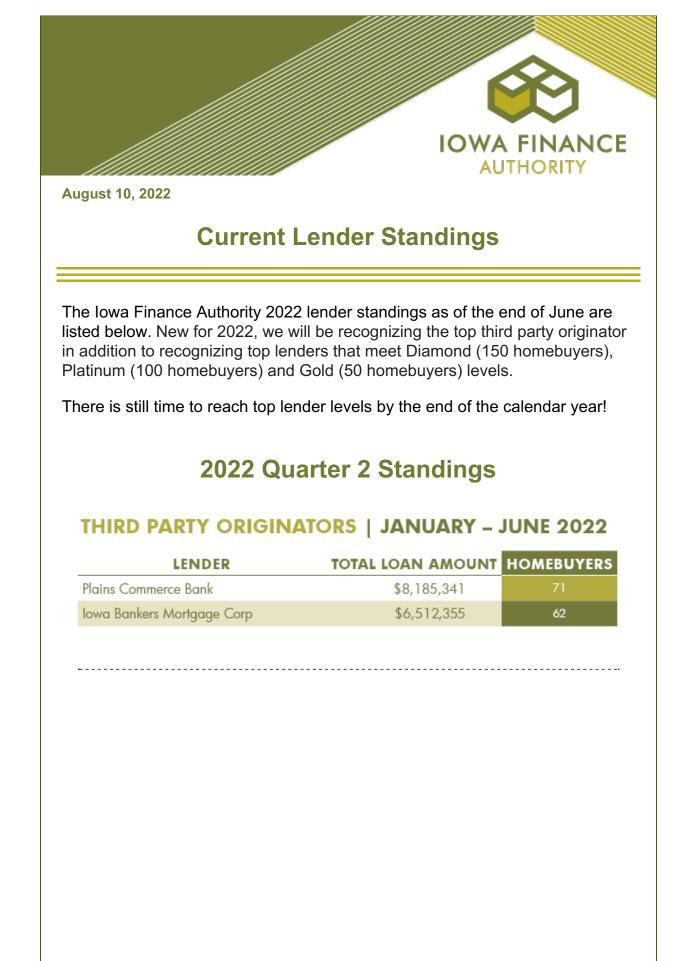

## CLOSED IFA LOANS | JANUARY – JUNE 2022

| LENDER                       | TOTAL LOAN AMOUNT | HOMEBUYERS |
|------------------------------|-------------------|------------|
| Land Home Financial Services | \$10,504,552      | 64         |
| Lincoln Savings Bank         | \$9,644,607       | 62         |
| Fairway Independent Mortgage | \$7,908,167       | 53         |
| U.S. Bank                    | \$6,638,549       | 53         |
| HomeServices Lending, LLC    | \$8,847,760       | 52         |
| Gershman Investment Corp     | \$6,992,664       | 47         |
| New American Funding         | \$6,608,586       | 47         |
| American National Bank       | \$5,927,399       | 42         |
| Veridian Credit Union        | \$5,013,994       | 40         |
| CMG Mortgage